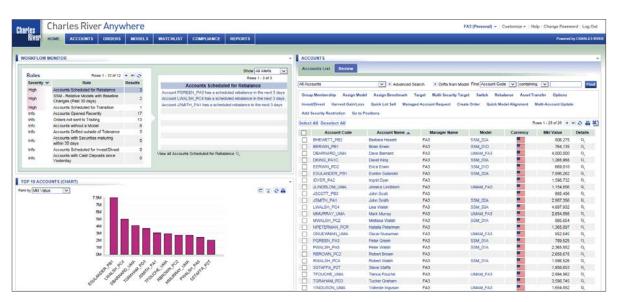

Users view the information they want from an easy-to-use, configurable dashboard. Data can be displayed in a number of chart or list formats.

#### **Mobile Device Access**

An intuitive dashboard makes it easy to manage accounts, orders, trades, and alerts from the field. Users can access a subset of these functions from any mobile device.